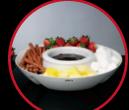

Model #15700

Fruit Fondue

**Cheese and Crackers** 

Can also be used for cold dips

**Barbequed Foods** 

For today's consumer who likes to entertain, Deni introduces the Heated Chip and Dip Tray. This unit will keep your hot dips warm and at the perfect temperature for long periods of time.

## Great For

- Cheese Dips
- Spinach Dips
- Artichoke Dips
- Warm Carmel
- Melted Chocolate
- Cocktail Sauce
- BBQ Sauce